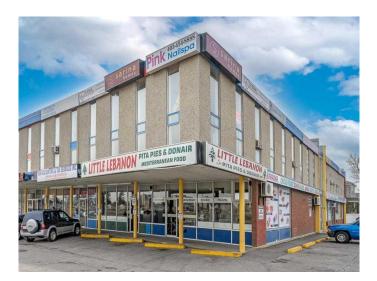

# \$449,900 - Unit D & E, 3515 17 Avenue Sw, Calgary

MLS® #A2201004

#### \$449,900

0 Bedroom, 0.00 Bathroom, Commercial on 0.00 Acres

Killarney/Glengarry, Calgary, Alberta

Situated in a well-established South Calgary neighborhood, this well-loved, family-operated restaurant presents a fantastic opportunity for an entrepreneur or investor looking to step into a successful and well-recognized business. Known for its fresh, high-quality Lebanese cuisine, this restaurant has built a loyal customer base and a strong reputation for excellence. With a presence in the community for over a decade, it has consistently been ranked among the top in its category.