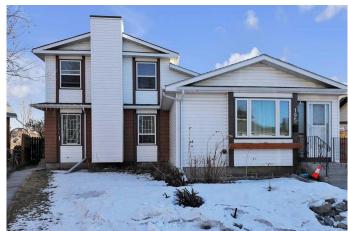

## \$469,900

3 Bedroom, 2.00 Bathroom, 1,202 sqft Residential on 0.07 Acres

Deer Ridge, Calgary, Alberta

2 STOREY 3 BEDROOM 1 1/2 BATHS
ATTACHED HOME ON A HUGE SUNNY PIE
SHAPED LOT. CLOSE TO SCHOOLS,
SHOPPING AND FISH CREEK PARK AND
EASY ACCESS TO MAIN ACCESS ROADS.
PATIO DOORS OFF THE KITCHEN TO A
LARGE DECK 23' X 9' FEET. THE HOME
HAS A SUPER LARGE SOUTH FACING PIE
SHAPED LOT.

#### **Exterior**

Exterior Features None

Lot Description Back Lane, Back Yard, Pie Shaped Lot, Street Lighting

Roof Asphalt Shingle

Construction Brick, Wood Frame, Vinyl Siding

Foundation Poured Concrete