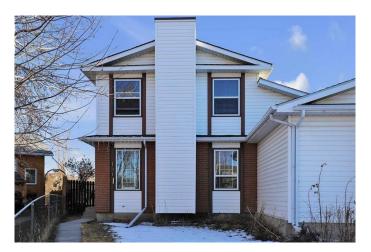

## \$469,900

3 Bedroom, 2.00 Bathroom, 1,202 sqft Residential on 0.07 Acres

Deer Ridge, Calgary, Alberta

2 STOREY 3 BEDROOM 1 1/2 BATHS
ATTACHED HOME ON A HUGE SUNNY PIE
SHAPED LOT. CLOSE TO SCHOOLS,
SHOPPING AND FISH CREEK PARK AND
EASY ACCESS TO MAIN ACCESS ROADS.
PATIO DOORS OFF THE KITCHEN TO A
LARGE DECK 23' X 9' FEET. THE HOME
HAS A SUPER LARGE SOUTH FACING PIE
SHAPED LOT.

#### **Exterior**

Exterior Features None

Lot Description Back Lane, Back Yard, Pie Shaped Lot, Street Lighting

Roof Asphalt Shingle

Construction Brick, Wood Frame, Vinyl Siding

Foundation Poured Concrete