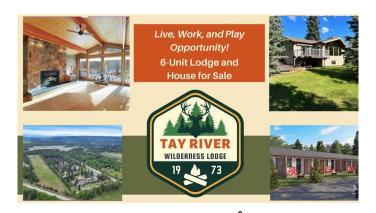

## \$644,900

0 Bedroom, 0.00 Bathroom, Commercial on 0.00 Acres

Boundary, Rural Clearwater County, Alberta

Don't miss out on this amazing opportunity to LIVE, WORK, and PLAY in the heart of West Central Alberta! Located approximately 30 kms (17 minutes) directly west of Caroline. This unique package includes a lovely income generating home(lot 22)(2832 sq ft of living space), lot 23(90k value) and a popular, clean and comfortable 6 Unit lodge(lot 21) with the opportunity to purchase all unsold lots in part or as a whole package. These lots are always in high demand. Add a few cool "glamping― tents in the yard, and you can further maximize your income potential. There is also an opportunity for a salaried position as a site manager, if desired. Established in 1973, with the lodge being the only accommodation in the area, this much-loved former campground is nestled in the stunning and pristine David Thompson Country. It is the perfect home away from home for outdoor enthusiasts and adventure loving families, and is known by many to have the "best hunting and fly fishing in the world―! Situated right at the base of thousands of acres of crown land, you and your guests can quad right from your site! It is also terrific for sledding, mountain biking, hiking, and more. The opportunities are endless! Tay River Wilderness Resort is surrounded by views of the majestic Rocky Mountains, as well as countless beautiful lakes, rivers and waterfalls.

Don't miss this chance to become a part of this wonderful wilderness community! Load up your family, your toys, and head west.

Chances are you may never want to leave! If a business is all you are after the motel (6 rooms and a laundry room) it can be purchased separately for \$245,900 as it has its own title. The the house could sell with its own title for \$399,000 making this a GREAT family venture. Check out the video link!!