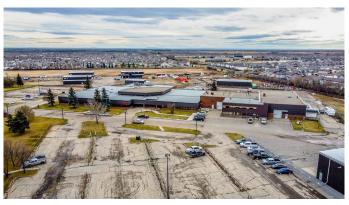

# **\$8 - 106, 11039 78 Avenue, Grande Prairie**

MLS® #A2200300

\$8

0 Bedroom, 0.00 Bathroom, Commercial on 16.95 Acres

Richmond Industrial Park, Grande Prairie, Alberta

HIGH QUALITY OFFICE SPACE LOCATED IN A GREAT OFFICE COMPLEX IN SOUTHWEST GRANDE PRAIRIE. This 2000sq.ft. space can suit a variety of different types of work environments and can be modified to fit your needs if needed. The space will be demised from unit #106 and can be developed to fit your needs. Numerous options for additional interior or exterior storage space, tons of parking, fibre internet, common lounge area and much more. Here is your opportunity to secure the most aggressive office leasing rates in the city of Grande Prairie. If you are looking for a great working environment with lots of amenities and great parking, strategically located with easy access to HWY.40 and all projects coming south of Grande Prairie. Landlord is willing to consider leasehold improvements and creative lease terms to find the right tenant. Base Rent(\$8.00/sq.ft.)= \$1,333.33/month. Net Rent(\$10.46)= \$1743.33/month. Total Cost=\$3076.66 + GST per month. All Utilities are included. Call a commercial Realtor today for further information or to arrange a viewing.

### **Community Information**

Address 106, 11039 78 Avenue

Subdivision Richmond Industrial Park

City Grande Prairie

County Grande Prairie

Province Alberta

Postal Code T8W 2J7