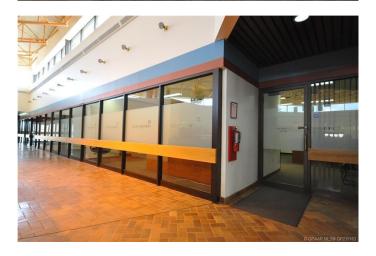

# **\$8 - 106, 11039 78 Avenue, Grande Prairie**

MLS® #A2200300

\$8

0 Bedroom, 0.00 Bathroom, Commercial on 16.95 Acres

Richmond Industrial Park, Grande Prairie, Alberta

HIGH QUALITY OFFICE SPACE LOCATED IN A GREAT OFFICE COMPLEX IN SOUTHWEST GRANDE PRAIRIE. This 2000sq.ft. space can suit a variety of different types of work environments and can be modified to fit your needs if needed. The space will be demised from unit #106 and can be developed to fit your needs. Numerous options for additional interior or exterior storage space, tons of parking, fibre internet, common lounge area and much more. Here is your opportunity to secure the most aggressive office leasing rates in the city of Grande Prairie. If you are looking for a great working environment with lots of amenities and great parking, strategically located with easy access to HWY.40 and all projects coming south of Grande Prairie. Landlord is willing to consider leasehold improvements and creative lease terms to find the right tenant. Base Rent(\$8.00/sq.ft.)= \$1,333.33/month. Net Rent(\$10.46)= \$1743.33/month. Total Cost=\$3076.66 + GST per month. All Utilities are included. Call a commercial Realtor today for further information or to arrange a viewing.