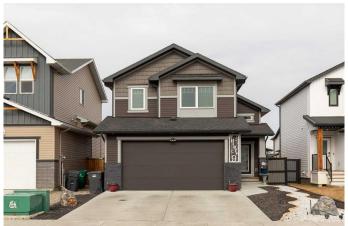

## \$575,000

5 Bedroom, 4.00 Bathroom, 1,558 sqft Residential on 0.09 Acres

Garry Station, Lethbridge, Alberta

Located on a quiet street in the beautiful neighbourhood of Garry Station, this spacious bi-level boasts elegant modern finishes and an open floorpan that is sure to please! As you walk into the home you are greeted by a grand staircase with glass details. The main floor includes a large kitchen and dining room leading to the attached deck on the back of the house. The living room with gas fireplace gives plenty of space for life and entertainment. With 2 bedrooms on the main floor, the master suite above the garage and 2 more bedrooms in the basement, you have plenty of room for a growing family. The basement bar with full size fridge offers endless possibilities for utilizing the basement. There are so many great features, you need to see it for yourself! Don't wait, check it out today!

### **Essential Information**

MLS® # A2200236 Price \$575,000

Bedrooms 5

Bathrooms 4.00

Full Baths 4

Square Footage 1,558
Acres 0.09
Year Built 2019

Type Residential

Sub-Type Detached
Style Bi-Level
Status Active

## **Community Information**

Address 39 Montrose Way W

Subdivision Garry Station

City Lethbridge County Lethbridge

Province Alberta
Postal Code T1J 5T1