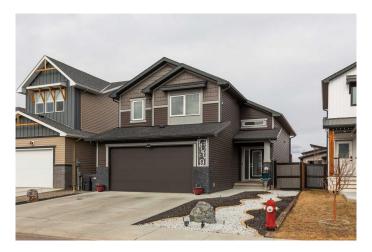

## \$575,000

5 Bedroom, 4.00 Bathroom, 1,558 sqft Residential on 0.09 Acres

Garry Station, Lethbridge, Alberta

Located on a quiet street in the beautiful neighbourhood of Garry Station, this spacious bi-level boasts elegant modern finishes and an open floorpan that is sure to please! As you walk into the home you are greeted by a grand staircase with glass details. The main floor includes a large kitchen and dining room leading to the attached deck on the back of the house. The living room with gas fireplace gives plenty of space for life and entertainment. With 2 bedrooms on the main floor, the master suite above the garage and 2 more bedrooms in the basement, you have plenty of room for a growing family. The basement bar with full size fridge offers endless possibilities for utilizing the basement. There are so many great features, you need to see it for yourself! Don't wait, check it out today!

### **Essential Information**

MLS® # A2200236 Price \$575,000

Bedrooms 5

Bathrooms 4.00

Full Baths 4

Square Footage 1,558
Acres 0.09
Year Built 2019

Type Residential

Sub-Type Detached
Style Bi-Level
Status Active

## **Community Information**

Address 39 Montrose Way W

Subdivision Garry Station

City Lethbridge County Lethbridge

Province Alberta
Postal Code T1J 5T1