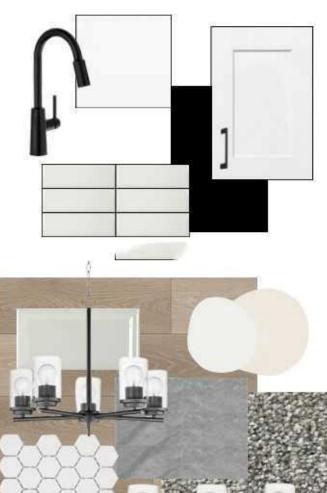

## \$649,500

4 Bedroom, 3.00 Bathroom, 2,100 sqft Residential on 0.08 Acres

Chelsea\_CH, Chestermere, Alberta

Welcome to the Bennett â€" a perfect blend of style, function, and modern design. Built by a trusted builder with over 70 years of experience, this home showcases on-trend, designer-curated interior selections tailored for a home that feels personalized to you. This energy-efficient home is Built Green certified and includes triple-pane windows, a high-efficiency furnace, and a solar chase for a solar-ready setup. With blower door testing that can offer up to may be eligible for up to 25% mortgage insurance savings, plus an electric car charger rough-in, it's designed for sustainable, future-forward living. Featuring a full suite of smart home technology, this home includes a programmable thermostat, ring camera doorbell, smart front door lock, smart and motion-activated switchesâ€"all seamlessly controlled via an Amazon Alexa touchscreen hub. The executive kitchen is a chef's dream, featuring built-in stainless steel appliances, a chimney hood fan, gas cooktop, and a stunning waterfall island with pendant lighting. The matte black faucet and two-tone cabinetry add a sophisticated touch. Enjoy the convenience of a side entrance, a 9' basement with two windows, and a BBQ gasline for outdoor entertaining. The 5-piece ensuite is an oasis, complete with a tiled shower and niche. Inside, find a cozy gas fireplace with an open to above ceiling in the great room, a barn door leading to a flex room, and stylish paint-grade railing with iron spindles. Walk-in closets in every bedroom

and a mudroom with bench and coat racks make everyday life a breeze. Plus, your move will be stress-free with a concierge service provided by Sterling Homes Calgary that handles all your moving essentialsâ€"even providing boxes! Photos are a representative.