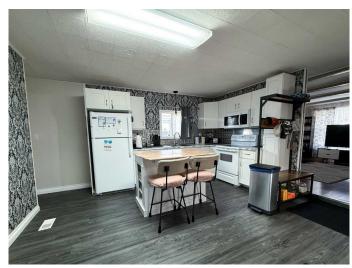

## \$75,500

2 Bedroom, 1.00 Bathroom, 1,088 sqft Mobile on 0.00 Acres

Terrace Heights, Hinton, Alberta

This charming 2-bedroom, 1-bathroom mobile home has been beautifully renovated, offering modern finishes and a cozy living space. With updated flooring and stylish upgrades throughout, it's ready to move in and enjoy. Perfectly suited for those seeking an affordable and low-maintenance home, this mobile home is ideal for first-time buyers or anyone looking to downsize. Outside features a large covered patio and a large fully fenced yard with a powered shed. Conveniently located near shopping and local amenities, it provides the perfect balance of comfort and convenience.

### **Amenities**

Parking Spaces 2

Parking Pad, RV Access/Parking

Interior

Appliances Electric Stove, Microwave, Refrigerator, Wall/Window Air Conditioner,

Washer/Dryer, Window Coverings

Heating Forced Air, Natural Gas