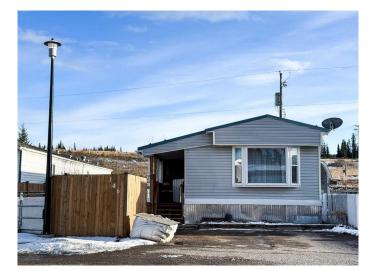

# \$75,500 - 346, 133 Jarvis Street, Hinton

MLS® #A2199954

## \$75,500

2 Bedroom, 1.00 Bathroom, 1,088 sqft Mobile on 0.00 Acres

Terrace Heights, Hinton, Alberta

This charming 2-bedroom, 1-bathroom mobile home has been beautifully renovated, offering modern finishes and a cozy living space. With updated flooring and stylish upgrades throughout, it's ready to move in and enjoy. Perfectly suited for those seeking an affordable and low-maintenance home, this mobile home is ideal for first-time buyers or anyone looking to downsize. Outside features a large covered patio and a large fully fenced yard with a powered shed. Conveniently located near shopping and local amenities, it provides the perfect balance of comfort and convenience.