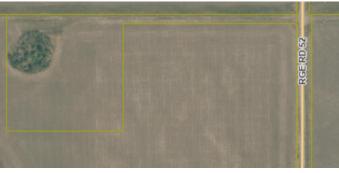

### **Community Information**

| Address     | Se-15-73-5-w6 Range Road 52           |
|-------------|---------------------------------------|
| Subdivision | NONE                                  |
| City        | Rural Grande Prairie No. 1, County of |
| County      | Grande Prairie No. 1, County of       |
| Province    | Alberta                               |
| Postal Code | T0H 3C0                               |