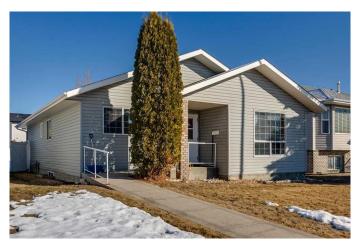

# \$359,900 - 96 Dempsey Street, Red Deer

MLS® #A2199364

### \$359,900

3 Bedroom, 1.00 Bathroom, 1,136 sqft Residential on 0.11 Acres

Davenport, Red Deer, Alberta

Property was built for accessibility and has been used by owner to house service providers with clients needing assistance. If an investment property isn't on your radar that's okay too. Property is fully wheelchair accessible on main floor, simply move in as a family home and enjoy the wider spaces and open floor plan. This home also would be an opportunity for someone to put some sweat equity into the property as there is a bit of TLC required.