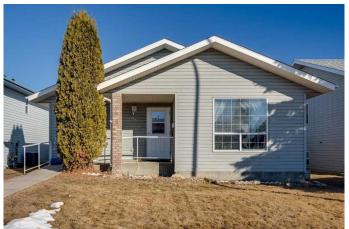

# \$359,900 - 96 Dempsey Street, Red Deer

MLS® #A2199364

### \$359,900

3 Bedroom, 1.00 Bathroom, 1,136 sqft Residential on 0.11 Acres

Davenport, Red Deer, Alberta

Property was built for accessibility and has been used by owner to house service providers with clients needing assistance. If an investment property isn't on your radar that's okay too. Property is fully wheelchair accessible on main floor, simply move in as a family home and enjoy the wider spaces and open floor plan. This home also would be an opportunity for someone to put some sweat equity into the property as there is a bit of TLC required.