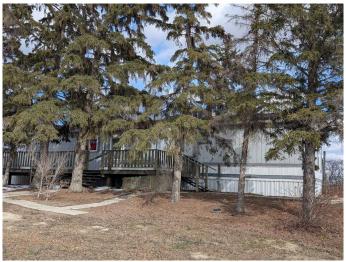

# \$314,000

3 Bedroom, 2.00 Bathroom, 1,216 sqft Residential on 10.65 Acres

NONE, Rural Starland County, Alberta

Welcome Home! This 3 bedroom 2 bath open concept mobile home boasts a recently resealed skylight, separate laundry room, new flooring in the living area and small bedroom and a completely renovated main bath. Loads of natural light, and a deck to watch the sunset. There are fenced pastures, an old barn that needs work or torn down, an animal shelter, a shed, a 28x30 heated shop, and a beautiful treed yard. Minutes from the Tolman Bridge and the beautiful Badlands at the Red Deer river, for canoeing fishing, swimming, and a great gun club. Under 20 minutes to TROCHU, 5 minutes to Rumsey, 40 Mins to Stettler and 40 minutes to Drumheller Quick possession available.