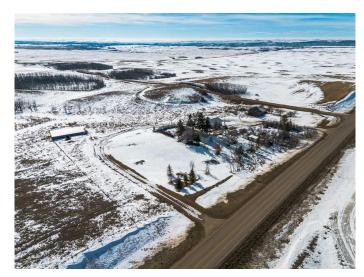

# \$314,000

3 Bedroom, 2.00 Bathroom, 1,216 sqft Residential on 10.65 Acres

NONE, Rural Starland County, Alberta

Welcome Home! This 3 bedroom 2 bath open concept mobile home boasts a recently resealed skylight, separate laundry room, new flooring in the living area and small bedroom and a completely renovated main bath. Loads of natural light, and a deck to watch the sunset. There are fenced pastures, an old barn that needs work or torn down, an animal shelter, a shed, a 28x30 heated shop, and a beautiful treed yard. Minutes from the Tolman Bridge and the beautiful Badlands at the Red Deer river, for canoeing fishing, swimming, and a great gun club. Under 20 minutes to TROCHU, 5 minutes to Rumsey, 40 Mins to Stettler and 40 minutes to Drumheller Quick possession available.

## **Essential Information**

MLS® # A2198912 Price \$314,000

Bedrooms 3
Bathrooms 2.00
Full Baths 2

Square Footage 1,216 Acres 10.65 Year Built 1991

Type Residential Sub-Type Detached

Style Acreage with Residence, Single Wide Mobile Home