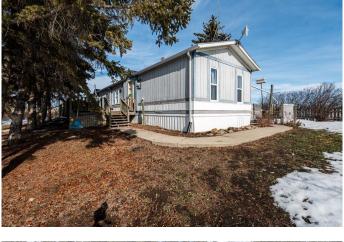

# \$314,000

3 Bedroom, 2.00 Bathroom, 1,216 sqft Residential on 10.65 Acres

NONE, Rural Starland County, Alberta

Welcome Home! This 3 bedroom 2 bath open concept mobile home boasts a recently resealed skylight, separate laundry room, new flooring in the living area and small bedroom and a completely renovated main bath. Loads of natural light, and a deck to watch the sunset. There are fenced pastures, an old barn that needs work or torn down, an animal shelter, a shed, a 28x30 heated shop, and a beautiful treed yard. Minutes from the Tolman Bridge and the beautiful Badlands at the Red Deer river, for canoeing fishing, swimming, and a great gun club. Under 20 minutes to TROCHU, 5 minutes to Rumsey, 40 Mins to Stettler and 40 minutes to Drumheller Quick possession available.

## **Essential Information**

MLS® # A2198912 Price \$314,000

Bedrooms 3
Bathrooms 2.00
Full Baths 2

Square Footage 1,216 Acres 10.65 Year Built 1991

Type Residential Sub-Type Detached

Style Acreage with Residence, Single Wide Mobile Home