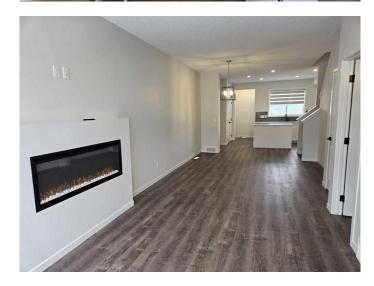

## \$564,999

3 Bedroom, 3.00 Bathroom, 1,418 sqft Residential on 0.05 Acres

Glacier Ridge, Calgary, Alberta

90 Aquila Drive NW is a beautiful brand-new home in the desirable Glacier Ridge community. Designed with an open-concept layout, the main floor features a modern kitchen equipped with stainless steel appliances and stylish laminate flooring. The spacious layout seamlessly connects the living, dining, and kitchen areas, creating an inviting atmosphere for both daily living and entertaining. Recessed pot lights add a warm ambiance throughout.

Coverings

Heating Forced Air

Cooling Full
Fireplace Yes
# of Fireplaces 1

Fireplaces Electric
Has Basement Yes

Basement Full, Exterior Entry, Unfinished