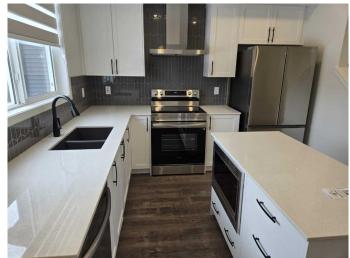

## \$564,999

3 Bedroom, 3.00 Bathroom, 1,418 sqft Residential on 0.05 Acres

Glacier Ridge, Calgary, Alberta

90 Aquila Drive NW is a beautiful brand-new home in the desirable Glacier Ridge community. Designed with an open-concept layout, the main floor features a modern kitchen equipped with stainless steel appliances and stylish laminate flooring. The spacious layout seamlessly connects the living, dining, and kitchen areas, creating an inviting atmosphere for both daily living and entertaining. Recessed pot lights add a warm ambiance throughout.

# Interior

Interior Features No Animal Home, No Smoking Home, Open Floorplan, Kitchen Island,

Pantry, Separate Entrance, Walk-In Closet(s)

Appliances Dishwasher, Electric Stove, Refrigerator, Washer/Dryer, Window