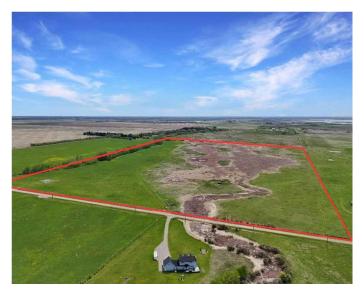

#### \$865,000

0 Bedroom, 0.00 Bathroom, Land on 99.39 Acres

NONE, Rural Rocky View County, Alberta

Located in an up-and-coming area, just shy of the Industrial ASP in Wheatland County, this property is positioned to benefit from future growth. Only 5 minutes from the DaHavilland manufacturing site, which is set to boost the local economy and employment opportunities, this is a prime spot for investment. The property currently features two surface leases that generate yearly revenue, with additional seasonal farming leases available. Whether you're looking to invest in a property that offers immediate income or planning to build your dream home or business, this well-priced opportunity is ready for your vision. Don't miss out on this versatile parcel with great potential!