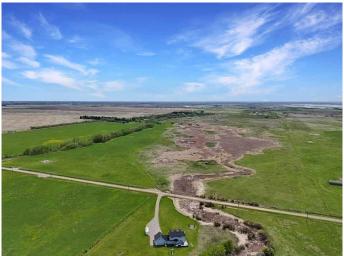

#### \$865,000

0 Bedroom, 0.00 Bathroom, Land on 99.39 Acres

NONE, Rural Rocky View County, Alberta

Located in an up-and-coming area, just shy of the Industrial ASP in Wheatland County, this property is positioned to benefit from future growth. Only 5 minutes from the DaHavilland manufacturing site, which is set to boost the local economy and employment opportunities, this is a prime spot for investment. The property currently features two surface leases that generate yearly revenue, with additional seasonal farming leases available. Whether you're looking to invest in a property that offers immediate income or planning to build your dream home or business, this well-priced opportunity is ready for your vision. Don't miss out on this versatile parcel with great potential!