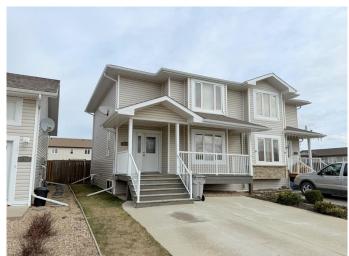

## \$249,000

2 Bedroom, 3.00 Bathroom, 1,415 sqft Residential on 0.08 Acres

Wainwright, Wainwright, Alberta

Welcome to this beautifully designed 1,415 sq. ft. half duplex, perfectly blending style and functionality. As you step inside, you're greeted by a large and practical front entryway with a coat closet, offering an open view of the inviting main living space. The spacious living room boasts a large south-facing window, filling the space with natural light and seamlessly connecting to the open-concept kitchen. The kitchen is a chef's dream with ample counter space, plenty of cabinetry, a pantry, and a powered island for added convenience. The dining area, with another large window overlooking the backyard, provides the perfect space for family meals. At the rear of the main floor, you'II find a 2-piece bathroom, a convenient boot/coat closet, and a laundry area tucked away for easy access. The main floor is beautifully finished with hardwood flooring throughout. Heading upstairs, you'II discover two generously sized bedrooms, each featuring a walk-in closet, a private 4-piece ensuite, and large windows for even more natural lightâ€"an ideal setup for comfort and privacy. The unfinished basement offers endless potential, already equipped with bathroom rough-ins, drywall, electrical wiring, and two windows for brightness and versatility. Outside, the backyard is fully equipped with a garden shed, a unistone pad, and a concrete parking pad that fits two vehicles. Additional features include an aluminum railing and a back deck, perfect for enjoying the outdoors. Located