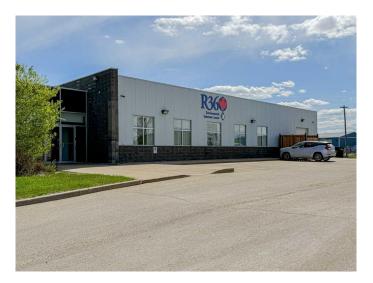

# \$1,950,000 - 11417 91 Avenue, Grande Prairie

MLS® #A2197449

#### \$1,950,000

0 Bedroom, 0.00 Bathroom, Commercial on 0.92 Acres

Richmond Industrial Park, Grande Prairie, Alberta

An exceptional investment opportunity awaits with this centrally located commercial property in the heart of Grande Prairie's Richmond Industrial Park, secured by a AAA tenant on a five-year lease with no plans to relocate. This 6,900 sq. ft. building, including 1,100 sq. ft. of heated warehouse space, is designed for functionality and growth, featuring a professional reception area, spacious boardroom, designated lunchroom, and a versatile bullpen. Situated on a 0.92-acre lot, the property offers ample outdoor storage, paved parking, and seamless accessibility, making it a prime asset for any investor. Don't miss this rare chanceâ€"contact your Commercial Realtor® today for more details or to arrange a showing.

#### **Community Information**

| Address     | 11417 91 Avenue          |
|-------------|--------------------------|
| Subdivision | Richmond Industrial Park |
| City        | Grande Prairie           |
| County      | Grande Prairie           |
| Province    | Alberta                  |
| Postal Code | T8X 5Z3                  |