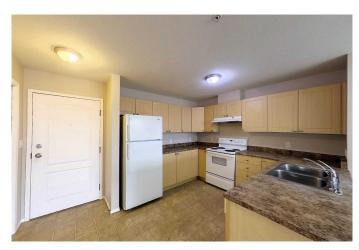

## \$145,000

2 Bedroom, 2.00 Bathroom, 1,011 sqft Residential on 0.00 Acres

Edson, Edson, Alberta

This 2 bedroom, 2 bathroom condo in Place One is located in one of Edson's highly sought after family friendly neighbourhoods, Hillendale. It boasts an open concept floor plan. The kitchen is well appointed. Enjoy this living room is light filled with southern exposure and its large glass door access to the balcony. Stay extra warm and cozy in the winter months with the living room's gas fireplace. Primary suite features a full en-suite bathroom. This unit also boasts a second bedroom, full 4 piece bathroom and in-unit laundry. Hillendale has access to the Town of Edson's trail network, neighbourhood play ground & is in close proximity to the Edson Hospital.

#### Interior

Interior Features Kitchen Island

Appliances None
Heating Radiant
Cooling None
Fireplace Yes