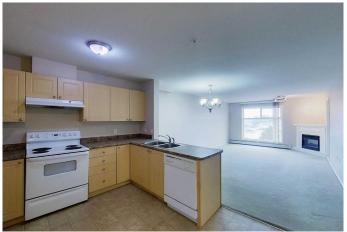

## \$145,000

2 Bedroom, 2.00 Bathroom, 1,011 sqft Residential on 0.00 Acres

Edson, Edson, Alberta

This 2 bedroom, 2 bathroom condo in Place One is located in one of Edson's highly sought after family friendly neighbourhoods, Hillendale. It boasts an open concept floor plan. The kitchen is well appointed. Enjoy this living room is light filled with southern exposure and its large glass door access to the balcony. Stay extra warm and cozy in the winter months with the living room's gas fireplace. Primary suite features a full en-suite bathroom. This unit also boasts a second bedroom, full 4 piece bathroom and in-unit laundry. Hillendale has access to the Town of Edson's trail network, neighbourhood play ground & is in close proximity to the Edson Hospital.

#### Interior

Interior Features Kitchen Island

Appliances None
Heating Radiant
Cooling None
Fireplace Yes