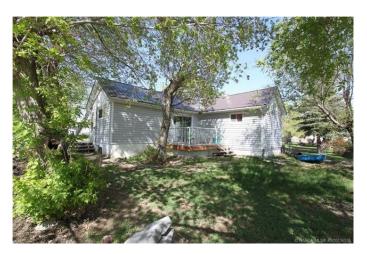

## \$228,000

2 Bedroom, 1.00 Bathroom, 736 sqft Residential on 0.24 Acres

Midland, Drumheller, Alberta

Looking for a starter home or to downsize?
Want to be close to the river & walking paths?
Need a huge yard for a garden or all your
toys? Look no further this place is cute, cozy
& located on a quiet, tree lined street in
popular lower Midland! Comes with a nice new
deck, firepit area, fenced dog run area in front,
loads of storage for RV's or other toys and a
place to hang your hat!Other great features
include:Front and rear Drive, no maintenance
tin roof single garage and 10x14 shed!Call
today and view this property! Buyers
WANTED!

### **Essential Information**

MLS® # A2197235 Price \$228,000

Bedrooms 2

Bathrooms 1.00

Full Baths 1

Square Footage 736 Acres 0.24

Year Built 1940

Type Residential Sub-Type Detached