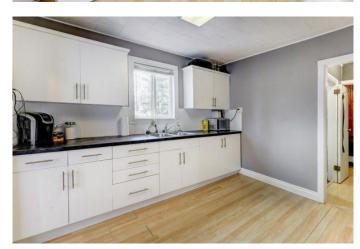

## \$228,000

2 Bedroom, 1.00 Bathroom, 736 sqft Residential on 0.24 Acres

Midland, Drumheller, Alberta

Looking for a starter home or to downsize?
Want to be close to the river & walking paths?
Need a huge yard for a garden or all your
toys? Look no further this place is cute, cozy
& located on a quiet, tree lined street in
popular lower Midland! Comes with a nice new
deck, firepit area, fenced dog run area in front,
loads of storage for RV's or other toys and a
place to hang your hat!Other great features
include:Front and rear Drive, no maintenance
tin roof single garage and 10x14 shed!Call
today and view this property! Buyers
WANTED!

### **Essential Information**

MLS® # A2197235 Price \$228,000

Bedrooms 2

Bathrooms 1.00

Full Baths 1

Square Footage 736 Acres 0.24

Year Built 1940

Type Residential Sub-Type Detached