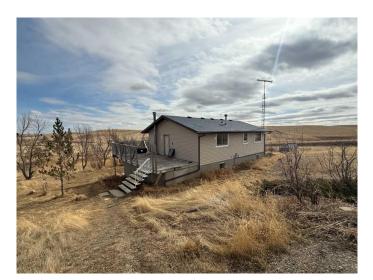

#### \$499,900

4 Bedroom, 1.00 Bathroom, 2,064 sqft Residential on 14.62 Acres

NONE, Rural Vulcan County, Alberta

Hereâ€<sup>™</sup>s your opportunity to embrace the tranquility of rural living while enjoying convenient access to the highway. Tucked away in the hills, this property offers exceptional privacy, with the house barely visible from the road. Spanning nearly 15 acres, it features a versatile Quonset that could easily be transformed into a stunning workshop.

You'll find several outbuildings, perfect for accommodating your furry friends. The home has recently been updated with new siding and shingles, providing a fresh exterior. Inside, you have the exciting opportunity to redesign and customize the space to reflect your personal style. A spacious deck off the main entrance invites you to unwind after a long day, complete with patio doors that reveal picturesque views of the surrounding trees and pastures. The basement offers a walk-out design and includes a cozy wood-burning fireplace, perfect for chilly evenings. Located just minutes from the charming town of Milo and the scenic Lake McGregor, this property is ideal for recreational use or as your forever home. Don't miss the chance to explore this exceptional opportunityâ€"schedule your visit today!

Built in 1981

**Essential Information** 

MLS® #

A2197108

| Price          | \$499,900                        |
|----------------|----------------------------------|
| Bedrooms       | 4                                |
| Bathrooms      | 1.00                             |
| Full Baths     | 1                                |
| Square Footage | 2,064                            |
| Acres          | 14.62                            |
| Year Built     | 1981                             |
| Туре           | Residential                      |
| Sub-Type       | Detached                         |
| Style          | Acreage with Residence, Bungalow |
| Status         | Active                           |

### Exterior

| Exterior Features | Rain Gutters             |
|-------------------|--------------------------|
| Lot Description   | Pasture, Treed           |
| Roof              | Asphalt Shingle          |
| Construction      | Vinyl Siding, Wood Frame |