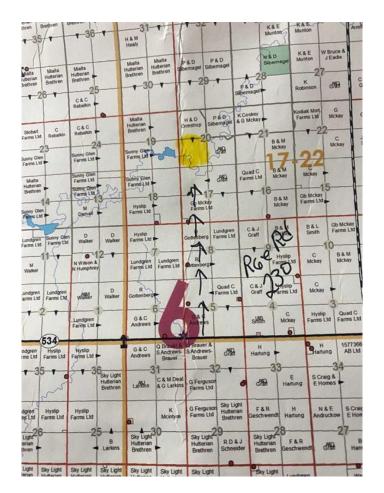

# \$800,000 - Sw1/4 -20-17-22-w4th Rge Rd 230, Rural Vulcan County

MLS® #A2197084

## \$800,000

0 Bedroom, 0.00 Bathroom, Land on 160.00 Acres

NONE, Rural Vulcan County, Alberta

1/4 Section with 147 acres cultivated with the balance grass and water way which enters the SW corner of the property. There is an opportunity for a 22 acre subdivision. Located 11 miles East of Vulcan on highway 534 and 3 miles North.

## **Community Information**

Address Sw1/4 -20-17-22-w4th Rge Rd 230

Subdivision NONE

City Rural Vulcan County

County Vulcan County

Province Alberta
Postal Code ToL 2B0