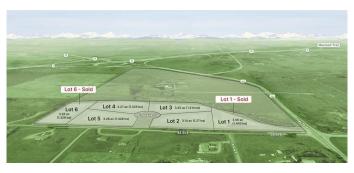

## \$499,900

0 Bedroom, 0.00 Bathroom, Land on 3.14 Acres

NONE, Rural Foothills County, Alberta

With a Mountain Peak view this lot is nestled in a picturesque countryside setting. The 3.14-acre parcel offers pastoral views and the perfect opportunity to build your dream home with your choice for a builder. Conveniently located just minutes south of Calgary, this property features natural gas and power at the property line, with an inner road to be paved for easy access. No building commitment. Close to schools and recreational amenities, it combines the tranquility of rural living with the convenience of nearby services. Architectural controls are in place to protect the integrity and value of the subdivision, ensuring a cohesive and beautiful community. Don't miss this rare chance to enjoy country living with city conveniences just a short drive away! GST is included in price.

## **Community Information**

Address Lot2 Grey Fox Place E

Subdivision NONE

City Rural Foothills County

County Foothills County

Province Alberta

Postal Code T1S 3P1