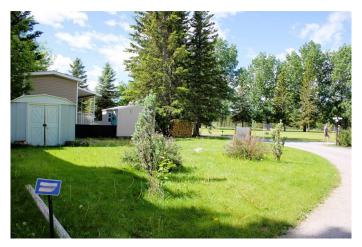

## \$39,800

0 Bedroom, 0.00 Bathroom, Land on 0.05 Acres

Tall Timber, Rural Mountain View County, Alberta

The \*\* BUY\*\* of the \*\*SUMMER\*\* MAKE #1 Timber Rise your SUMMER DESTINATION. This property provides a pristine canvas, ready for your customization. It will comfortably accommodate an RV or a Park Model. Park services of plumbing, water, and electricity are in place. The level lot provides ample room for easy RV placement, allowing you more time to relax and enjoy your time- off. There is sooo much potential .... Add a tiered deck and a cozy firepit and you have designed an idyllic setting to enjoy the unobstructed westerly views to the serene Red Deer River corridor. Perfect to create timeless memories in the heart of the great outdoors. The majestic Rocky Mountains tower grandly in the distance. The lot is in a superb location close to all the amenities and access to the river trails for unlimited hiking. Tall Timber Leisure Park nestled in the picturesque town of Sundre, Alberta, is a premium destination for RV adventures. Surrounded by awe-inspiring natural beauty, the park offers an array of family-friendly amenities, including an inviting indoor pool and hot tub, a convenient snack bar, a well-equipped laundromat, two expansive playgrounds, a Bocce Court, a horseshoe pit, a baseball diamond, and Pickleball facilities. There is something to do and see for all ages. The park and Sundre, serve as a gateway to a diverse

### **Exterior**

Exterior Features RV Hookup

Lot Description Corner Lot, Front Yard, Irregular Lot, Level, Near Shopping Center,

Close to Clubhouse, Near Golf Course, Low Maintenance Landscape,

**Native Plants** 