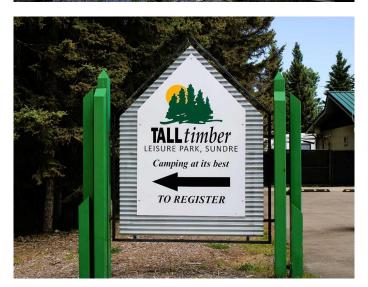

## \$39,800

0 Bedroom, 0.00 Bathroom, Land on 0.05 Acres

Tall Timber, Rural Mountain View County, Alberta

The \*\* BUY\*\* of the \*\*SUMMER\*\* MAKE #1 Timber Rise your SUMMER DESTINATION. This property provides a pristine canvas, ready for your customization. It will comfortably accommodate an RV or a Park Model. Park services of plumbing, water, and electricity are in place. The level lot provides ample room for easy RV placement, allowing you more time to relax and enjoy your time- off. There is sooo much potential .... Add a tiered deck and a cozy firepit and you have designed an idyllic setting to enjoy the unobstructed westerly views to the serene Red Deer River corridor. Perfect to create timeless memories in the heart of the great outdoors. The majestic Rocky Mountains tower grandly in the distance. The lot is in a superb location close to all the amenities and access to the river trails for unlimited hiking. Tall Timber Leisure Park nestled in the picturesque town of Sundre, Alberta, is a premium destination for RV adventures. Surrounded by awe-inspiring natural beauty, the park offers an array of family-friendly amenities, including an inviting indoor pool and hot tub, a convenient snack bar, a well-equipped laundromat, two expansive playgrounds, a Bocce Court, a horseshoe pit, a baseball diamond, and Pickleball facilities. There is something to do and see for all ages. The park and Sundre, serve as a gateway to a diverse

# **Community Information**

Address 246, 5230 Highway 27

Subdivision Tall Timber

City Rural Mountain View County

County Mountain View County

Province Alberta
Postal Code T0M1X0