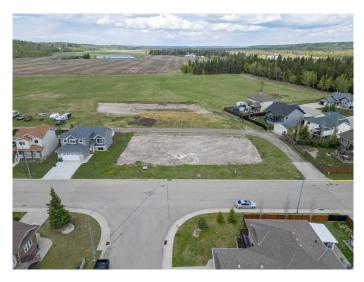

#### NONE, Sundre, Alberta

This exceptional residential building lot in the vibrant town of Sundre offers the perfect opportunity to create your dream home. Situated on the north side of Sundre, this lot provides convenient access to the hospital, school, and recreation center, making it an ideal location for families, retirees, or anyone looking to enjoy small-town living with modern amenities. Sundre is known for its picturesque setting, multiple golf courses, and easy access to West Country recreation, including hiking, fishing, and outdoor adventures in the stunning foothills. Whether you're looking for a peaceful retreat or an active lifestyle, this community has something for everyone. This lot is available for a private build, or you can take advantage of the expertise of Anchored Custom Homes, a trusted builder with a strong track record of quality craftsmanship, to bring your vision to life. Don't miss this opportunity to secure a prime lot in one of Sundre's most desirable areas.