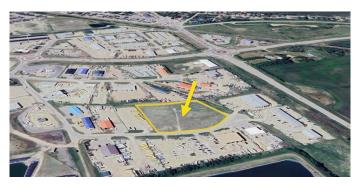

### \$575,000

0 Bedroom, 0.00 Bathroom, Land on 3.26 Acres

Beju Industrial Park, Sylvan Lake, Alberta

This prime 3.26-acre commercial property in the thriving community of Sylvan Lake presents an exceptional opportunity for entrepreneurs and investors alike. Located in a high-growth area, the property offers excellent visibility and easy access, ensuring maximum exposure for your business. Whether you envision a retail space, office building, or industrial venture, the ample lot size provides the flexibility to design and develop according to your needs. With immediate possession available, you can start building your business without delay and take advantage of Sylvan Lake's expanding market. A well is already on-site, though setbacks will apply, and with town approval, the property offers subdivision potential, adding even more flexibility for future expansion or investment. With its strategic location, significant lot size, and development potential, this commercial property is a rare find in one of Alberta's fastest-growing communities. Don't miss the chance to secure this high-value opportunity!

### **Community Information**

Address 16 Sylvaire Close

Subdivision Beju Industrial Park

City Sylvan Lake

County Red Deer County

Province Alberta
Postal Code T4S2H6