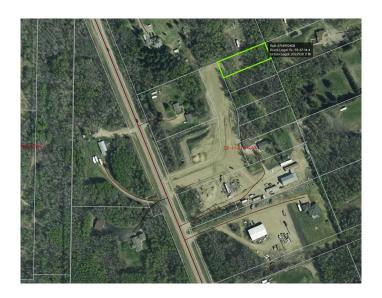

### \$135,000

0 Bedroom, 0.00 Bathroom, Land on 0.50 Acres

NONE, Lac La Biche, Alberta

Welcome to Martony Estates! A stunning new subdivision just 5 minutes from Lac La Biche. offering convenient access with fully paved roads. This graded lot is ready to build and features municipal water and sewer at the property line, along with power and natural gas. Enjoy the outdoors with walking trails and bike paths right at your doorstep. Lac La Biche is a perfect year-round playground, offering everything from golfing to ice fishing. Enjoy exceptional indoor facilities, including a brand-new pool set for completion in 2026. Explore stunning provincial parks like Sir Winston Churchill, Beaver Lake, Jackson Lake, and Lakeland. Whether you prefer fully serviced campsites or off-the-grid boondocking, there are plenty of camping options to suit your adventure. In addition to this lot, there are 4 other

# **Community Information**

Address 133, 67127 Mission Road

Subdivision NONE

City Lac La Biche

County Lac La Biche County

Province Alberta
Postal Code T0A2C0