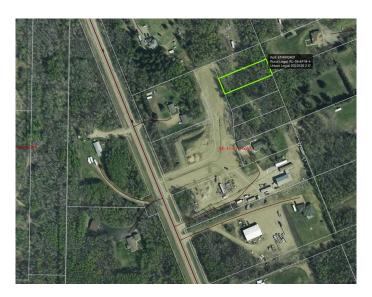

# \$135,000 - 129, 67127 Mission Road, Lac La Biche

MLS® #A2196257

## \$135,000

0 Bedroom, 0.00 Bathroom, Land on 0.50 Acres

NONE, Lac La Biche, Alberta

Welcome to Martony Estates! A stunning new subdivision just 5 minutes from Lac La Biche. offering convenient access with fully paved roads. This graded lot is ready to build and features municipal water and sewer at the property line, along with power and natural gas. Enjoy the outdoors with walking trails and bike paths right at your doorstep. Lac La Biche is a perfect year-round playground, offering everything from golfing to ice fishing. Enjoy exceptional indoor facilities, including a brand-new pool set for completion in 2026. Explore stunning provincial parks like Sir Winston Churchill, Beaver Lake, Jackson Lake, and Lakeland. Whether you prefer fully serviced campsites or off-the-grid boondocking, there are plenty of camping options to suit your adventure. In addition to this lot, there are 4 other available lots in the subdivision. Come build

# **Community Information**

Address 129, 67127 Mission Road

Subdivision NONE

City Lac La Biche

County Lac La Biche County

Province Alberta
Postal Code T0A2C0