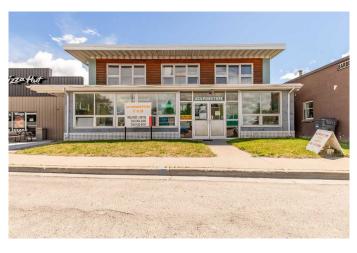

#### \$409,000

0 Bedroom, 0.00 Bathroom, Commercial on 0.00 Acres

NONE, Pincher Creek, Alberta

Did you know Pincher Creek is the gateway to Waterton Lakes National Park, Castle Mountain Ski Resort & the Crowsnest Pass/ BC Border? This could be your next investment opportunity! This mixed-use building, located right on Main Street, has tons of potential! The main level is set up for commercial use and is split into multiple spaces that could be used as offices, treatment rooms, or retail, depending on your business plan. The upper level has a one-bedroom apartment and a two-bedroom apartment, with shared laundry. The whole building has lots of natural light with large windows that were updated three years ago. The basement is clean and bright, perfect for storage. The building has long term tenants in place that would like to stay. If you've been thinking about starting or adding to your real estate investment portfolio, this building would be a great addition.

Built in 1953