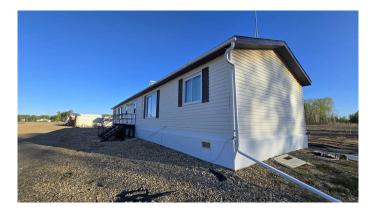

## \$150,000

0 Bedroom, 0.00 Bathroom, Commercial on 6.13 Acres

NONE, Red Earth Creek, Alberta

Welcome to your new office base camp in Red Earth, Alberta, directly off Highway 88, in the commercial area of this oil field town. This property spans over 6 acres, featuring a quonset and a duplex-style manufactured home with one bedroom and bathroom on each side. The office is fully equipped with appliances including a fridge, stove, microwave, dishwasher, and full-size washer and dryer, with durable vinyl plank flooring in the main areas, ideal for high usage. This location is a great layover point for operators and contractors, offering a spot to rest, and connect to high-speed Wi-Fi, so your team can better manage administrative tasks between field site visits. This well-maintained property provides a central base for your field operators, helping to maximize operational efficiency in one of Alberta's remote oil field areas. As a commercial property, this location has potential for small business owners in the area, looking for a space for automotive or household repair, hair stylist or beauty services, or even potential to apply for short-term rental business (at the discretion of the municipality).