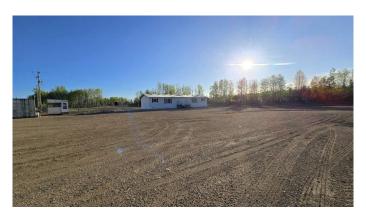

## \$150,000

0 Bedroom, 0.00 Bathroom, Commercial on 6.13 Acres

NONE, Red Earth Creek, Alberta

Welcome to your new office base camp in Red Earth, Alberta, directly off Highway 88, in the commercial area of this oil field town. This property spans over 6 acres, featuring a quonset and a duplex-style manufactured home with one bedroom and bathroom on each side. The office is fully equipped with appliances including a fridge, stove, microwave, dishwasher, and full-size washer and dryer, with durable vinyl plank flooring in the main areas, ideal for high usage. This location is a great layover point for operators and contractors, offering a spot to rest, and connect to high-speed Wi-Fi, so your team can better manage administrative tasks between field site visits. This well-maintained property provides a central base for your field operators, helping to maximize operational efficiency in one of Alberta's remote oil field areas. As a commercial property, this location has potential for small business owners in the area, looking for a space for automotive or household repair, hair stylist or beauty services, or even potential to apply for short-term rental business (at the discretion of the municipality).