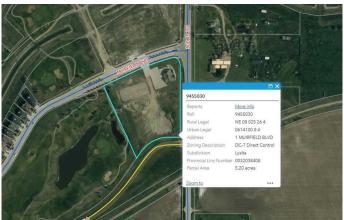

Location: Lyalta, AB in Lakes of Muirfield

Size: 5.2 acres

Building: 3,000 sq. ft. with kitchen &

bathrooms

Growth Potential: 700+ homes planned, plus

acreages nearby

Invest now in the future of Lyalta! Contact us

#### **Essential Information**

MLS® # A2195776

Price \$1,500,000

Bathrooms 0.00

Acres 5.20

Year Built 2006

Type Commercial

Sub-Type Retail

### **Community Information**

Address 1 Muirfield Boulevard

Subdivision Lakes of Muirfield

City Lyalta

County Wheatland County

Province Alberta

Postal Code T0J1Y1

#### **Additional Information**

Date Listed March 16th, 2025

Days on Market 97

Zoning DC-7