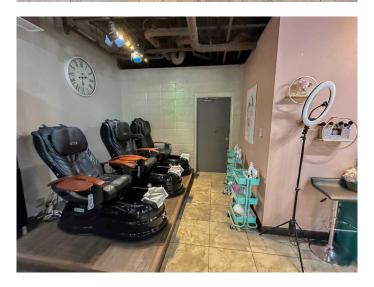

#### \$20

0 Bedroom, 0.00 Bathroom, Commercial on 0.00 Acres

Central Business District., Grande Prairie, Alberta

This prime commercial space is a fully built-out, nearly turnkey spa, offering a cost-effective and quick opening for a salon or spa. Featuring high-end tenant improvements, the space boasts a polished and inviting atmosphere with an open-concept layout ideal for a salon, private treatment rooms, and a dedicated staff area. The property also offers an option for an additional 1,000 SF at the rear for future expansion options or additional storage. With excellent exposure, ample parking, and generous storage, this location is designed to support a thriving business. Don't miss outâ€"call your local Commercial Realtor® today to book a showing or for more information. (Base Rent: \$20 PSF = \$3,231.67/month + GST. Additional Rent: \$13 PSF = \$2,100.58/month + GST (includes gas, power, and water). Total All-In Monthly Payment: \$5,332.25/month + GST.)