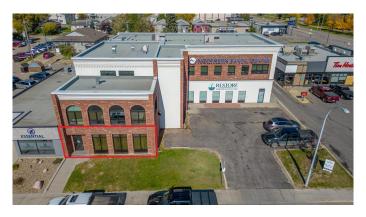

# **\$20 - 10014 102 Avenue, Grande Prairie**

MLS® #A2195694

#### \$20

0 Bedroom, 0.00 Bathroom, Commercial on 0.00 Acres

Central Business District., Grande Prairie, Alberta

This prime commercial space is a fully built-out, nearly turnkey spa, offering a cost-effective and quick opening for a salon or spa. Featuring high-end tenant improvements, the space boasts a polished and inviting atmosphere with an open-concept layout ideal for a salon, private treatment rooms, and a dedicated staff area. The property also offers an option for an additional 1,000 SF at the rear for future expansion options or additional storage. With excellent exposure, ample parking, and generous storage, this location is designed to support a thriving business. Don't miss outâ€"call your local Commercial Realtor® today to book a showing or for more information. (Base Rent: \$20 PSF = \$3,231.67/month + GST. Additional Rent: \$13 PSF = \$2,100.58/month + GST (includes gas, power, and water). Total All-In Monthly Payment: \$5,332.25/month + GST.)