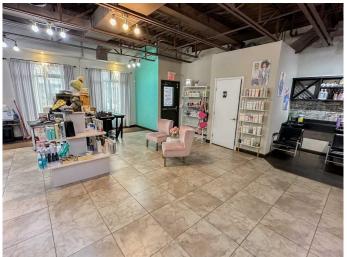

#### \$20

0 Bedroom, 0.00 Bathroom, Commercial on 0.00 Acres

Central Business District., Grande Prairie, Alberta

This prime commercial space is a fully built-out, nearly turnkey spa, offering a cost-effective and quick opening for a salon or spa. Featuring high-end tenant improvements, the space boasts a polished and inviting atmosphere with an open-concept layout ideal for a salon, private treatment rooms, and a dedicated staff area. The property also offers an option for an additional 1,000 SF at the rear for future expansion options or additional storage. With excellent exposure, ample parking, and generous storage, this location is designed to support a thriving business. Don't miss outâ€"call your local Commercial Realtor® today to book a showing or for more information. (Base Rent: \$20 PSF = \$3,231.67/month + GST. Additional Rent: \$13 PSF = \$2,100.58/month + GST (includes gas, power, and water). Total All-In Monthly Payment: \$5,332.25/month + GST.)