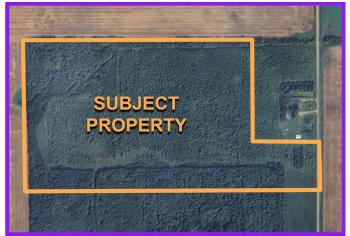

#### \$159,000

0 Bedroom, 0.00 Bathroom, Land on 67.00 Acres

NONE, Rural Athabasca County, Alberta

OVER 60 ACRES - private, treed, with Crown Land and Flat Lake nearby, less than 20 minutes from Athabasca. The perfect RV retreat for your recreational getaways - or the site of your dream acreage. With easy road access, and a variety of clearings nestled in the trees, you will love the options to enjoy this property. (Newly subdivided - exact acreage and updated tax assessment will be updated here soon.)

## **Community Information**

Address Nse-9-66-20-w4

Subdivision NONE

City Rural Athabasca County

County Athabasca County

Province Alberta
Postal Code T9S 2B4