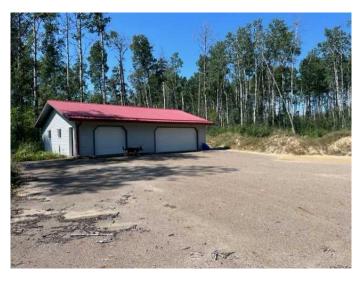

#### \$285,000

0 Bedroom, 0.00 Bathroom, Land on 0.00 Acres

Conklin, Conklin, Alberta

146 Poplar Drive – A Rare Opportunity on Nearly 3 Acres.

Nestled in the heart of Conklin, this expansive vacant lot spans nearly 3 acres, offering a unique opportunity to create your ideal retreat. Surrounded by lush green space and the breathtaking Boreal forest, this property provides the perfect escape from the hustle and bustle of city life while still being conveniently close to amenities. Whether you're looking to build a dream home, seasonal getaway, or investment property, this land offers endless possibilities. A standout feature of this property is the detached three-car garage with power, already in place and ready for use. Whether you envision it as a workshop, storage facility, or creative studio, this versatile space is a valuable asset to the property. With a paved driveway leading to the garage and potential home site, accessibility and convenience are built in. The lot is prepared to accommodate a manufactured home, giving you the flexibility to design a cabin, retirement home, or a perfect base for your fifth wheel or RV. The expansive land allows for plenty of outdoor space, whether for additional structures, gardens, or recreational areas. Located just minutes from pristine lakes and prime hunting grounds, this property is a dream for outdoor enthusiasts. Whether you enjoy fishing, hunting, or simply immersing yourself in nature, this location offers direct access to some of Alberta's best outdoor