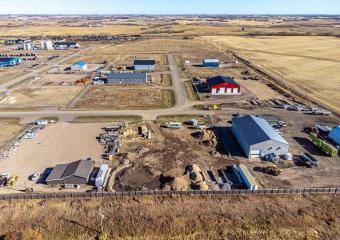

#### \$12

0 Bedroom, 0.00 Bathroom, Commercial on 0.00 Acres

NONE, Lloydminster, Saskatchewan

Landlord will built to suit - here's your opportunity to have what suits your business needs. Up to 10,000 sq. ft. however, landlord will consider a smaller building with long term lease attached. A one acre lot fully fenced and just minutes outside of town off 12th Street in Foote Industrial Park. If your business is looking for more space and more land area for storage, this could be your chance.

## **Community Information**

| Address     | 3 39 Avenue  |
|-------------|--------------|
| Subdivision | NONE         |
| City        | Lloydminster |
| County      | Lloydminster |
| Province    | Saskatchewan |
| Postal Code | S9V 0V8      |