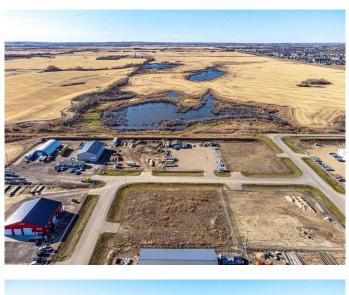

#### \$12

0 Bedroom, 0.00 Bathroom, Commercial on 0.00 Acres

NONE, Lloydminster, Saskatchewan

Landlord will built to suit - here's your opportunity to have what suits your business needs. Up to 10,000 sq. ft. however, landlord will consider a smaller building with long term lease attached. A one acre lot fully fenced and just minutes outside of town off 12th Street in Foote Industrial Park. If your business is looking for more space and more land area for storage, this could be your chance.

## **Community Information**

| Address     | 3 39 Avenue  |
|-------------|--------------|
| Subdivision | NONE         |
| City        | Lloydminster |
| County      | Lloydminster |
| Province    | Saskatchewan |
| Postal Code | S9V 0V8      |