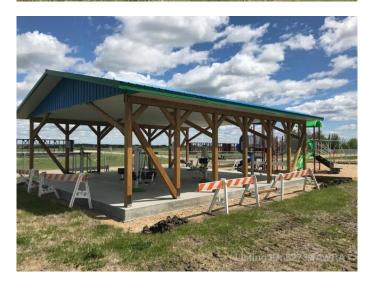

### \$14,900

0 Bedroom, 0.00 Bathroom, Land on 0.20 Acres

NONE, Mayerthorpe, Alberta

Build on a new street with a park out your front window! These lots are priced great and offer a well thought out new development in Mayerthorpe. The Park Avenue Playground and Outdoor Fitness Facility is just across the street - such an amazing addition to the value of the lot. This street is zoned for new homes only and there is plenty of room for a garage.