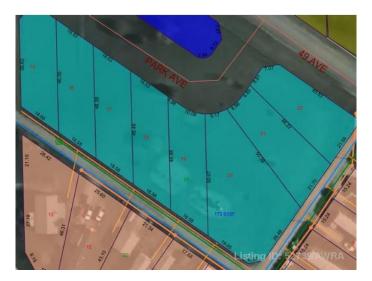

# \$14,900 - 11 Park Ave (48 Ave), Mayerthorpe

MLS® #A2193941

### \$14,900

0 Bedroom, 0.00 Bathroom, Land on 0.20 Acres

NONE, Mayerthorpe, Alberta

Build on a new street with a park out your front window! These lots are priced great and offer a well thought out new development in Mayerthorpe. The Park Avenue Playground and Outdoor Fitness Facility is just across the street - such an amazing addition to the value of the lot. This street is zoned for new homes only and there is plenty of room for a garage.

#### **Community Information**

Address 11 Park Ave (48 Ave)

Subdivision NONE

City Mayerthorpe

County Lac Ste. Anne County

Province Alberta
Postal Code T0E 1N0