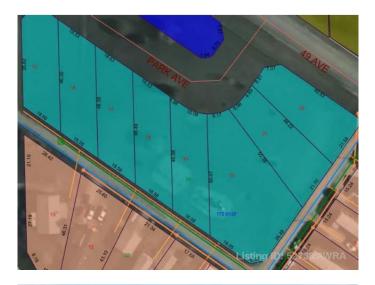

#### \$14,900

0 Bedroom, 0.00 Bathroom, Land on 0.20 Acres

NONE, Mayerthorpe, Alberta

Build on a new street with a park out your front window! These lots are priced great and offer a well thought out new development in Mayerthorpe. The Park Avenue Playground and Outdoor Fitness Facility is just across the street - such an amazing addition to the value of the lot. This street is zoned for new homes only and there is plenty of room for a garage.

### **Community Information**

| Address     | 9 Park Ave (48 Ave)  |
|-------------|----------------------|
| Subdivision | NONE                 |
| City        | Mayerthorpe          |
| County      | Lac Ste. Anne County |
| Province    | Alberta              |
| Postal Code | T0E 1N0              |
|             |                      |