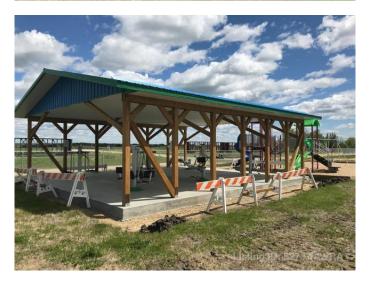

### \$14,900

0 Bedroom, 0.00 Bathroom, Land on 0.21 Acres

NONE, Mayerthorpe, Alberta

Build on a new street with a park out your front window! These lots are priced great and offer a well thought out new development in Mayerthorpe. The Park Avenue Playground and Outdoor Fitness Facility is just across the street - such an amazing addition to the value of the lot. This street is zoned for new homes only and there is plenty of room for a garage.