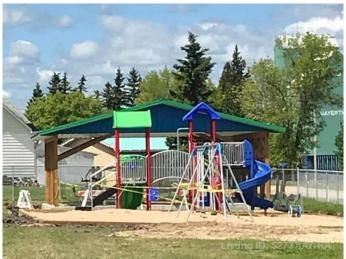

### \$14,900

0 Bedroom, 0.00 Bathroom, Land on 0.21 Acres

NONE, Mayerthorpe, Alberta

Build on a new street with a park out your front window! These lots are priced great and offer a well thought out new development in Mayerthorpe. The Park Avenue Playground and Outdoor Fitness Facility is just across the street - such an amazing addition to the value of the lot. This street is zoned for new homes only and there is plenty of room for a garage.