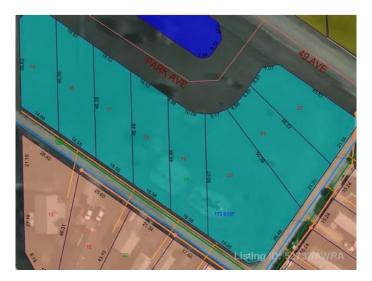

### \$14,900

0 Bedroom, 0.00 Bathroom, Land on 0.21 Acres

NONE, Mayerthorpe, Alberta

Build on a new street with a park out your front window! These lots are priced great and offer a well thought out new development in Mayerthorpe. The Park Avenue Playground and Outdoor Fitness Facility is just across the street - such an amazing addition to the value of the lot. This street is zoned for new homes only and there is plenty of room for a garage.

#### **Community Information**

Address 7 Park Ave (48 Ave)

Subdivision NONE

City Mayerthorpe

County Lac Ste. Anne County

Province Alberta
Postal Code T0E 1N0