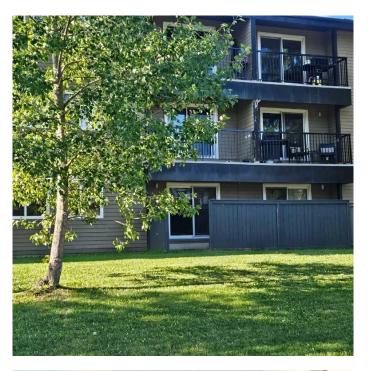

#### \$69,000

2 Bedroom, 1.00 Bathroom, 773 sqft Residential on 0.00 Acres

Edson, Edson, Alberta

A fantastic investment opportunity awaits! This 2-bedroom unit is on the main floor of Mountain Vista Condos Building A on the north side of the building and is conveniently located close to the east end entrance and parking lot access door. All rooms are a good size and have either carpet or linoleum. The galley-style kitchen is equipped with full-sized appliances (fridge, stove and dishwasher) and plenty of white cabinets with new hardware. The spacious living room has sliding doors to the large patio area that is great for BBQing or enjoying the outdoors. Down the hall, there's two good-sized bedrooms, an upgraded 4-piece bathroom, and a an in-suite storage room. The unit's entrance hosts a large closet and an additional closet for a pantry or linen closet. This unit has just had a fresh coat of paint, the carpets cleaned, new light fixtures installed, and an ozone treatment was performed for a fresh space for its new occupant. The building's laundry room is conveniently located just down the hall and has upgraded machines operated by a Coinomatic card system. Building security includes interior hallway and entrance cameras and each entrance has fob controlled access for tenants and an intercom system for guests. The large parking lot provides one powered spot for each unit and there's lots of street parking for guests. Mountain Vista Condominiums are professionally managed by Realty Canada, and there is an onsite manager with an office in Building A.