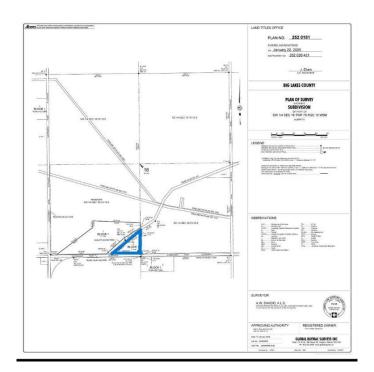

# **Community Information**

Address 752 Township

Subdivision NONE

City High Prairie

County Big Lakes County

Province Alberta

Postal Code T0G 1E0

### **Additional Information**

Date Listed February 10th, 2025

Days on Market 133

Zoning Country Residential