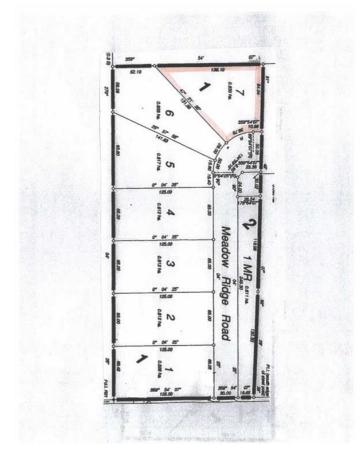

## \$59,900

0 Bedroom, 0.00 Bathroom, Land on 2.07 Acres

NONE, Rural Wainwright No. 61, M.D. of, Alberta

Welcome to Meadowlark Estates, a brand-new acreage community offering 7 spacious lots, each measuring 2 acres. Located less than 10 minutes north of Wainwright, these properties provide the perfect blend of peaceful country living with the convenience of nearby town amenities. Enjoy paved roads right to your driveway and soak in the beautiful unobstructed countryside views from your future dream home. Whether you're looking to build a family haven or a private retreat, these lots offer endless possibilitiesâ€"all at an affordable price. Don't miss your chance to secure a piece of this serene community. Build your dream home in Meadowlark Estates today!

### **Community Information**

Address Pt Ne-24-45-7-w4

Subdivision NONE

City Rural Wainwright No. 61, M.D. of

County Wainwright No. 61, M.D. of

Province Alberta
Postal Code T9W 1T1