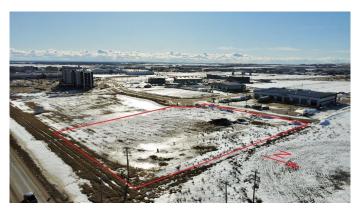

# \$1,799,000 - 11702 106 Avenue, Grande Prairie

MLS® #A2193592

\$1,799,000

0 Bedroom, 0.00 Bathroom, Land on 2.82 Acres

Brochu Industrial., Grande Prairie, Alberta

Prime Commercial Development Opportunity â€" 2.82 Acres with Highway Frontage

This 2.82-acre parcel of CA (Arterial Commercial) zoned land offers an exceptional opportunity for commercial development in one of Grande Prairie's most strategic locations. Positioned along Highway 43 and the BUSY 116 Street this property boasts high visibility and traffic exposure, making it ideal for businesses that rely on strong customer access and advertising potential.

• Zoning: CA (Arterial Commercial) – allowing for a broad range of commercial uses, including retail, office space, hospitality, automotive services, gas stations, and more. • Direct exposure to one of the busiest routes in Grande Prairie, ensuring significant advertising visibility.

• Utilities: All services are available at the road, making development straightforward and cost-effective.

• Proximity to Key Amenities: Located just minutes from the airport, major shopping centers, hotels, and established commercial developments, providing a strong customer base and accessibility for employees.
• Growth Potential: Grande Prairie is

a€¢ Growth Potential: Grande Prairie is experiencing continued commercial expansion, making this a prime opportunity for investment or business development.

This property is well-suited for businesses looking to capitalize on high-traffic exposure, convenience, and future growth in the area. Whether developing a retail plaza, a restaurant, an office building, or a service-based business, this land offers the flexibility and location advantages necessary for success.