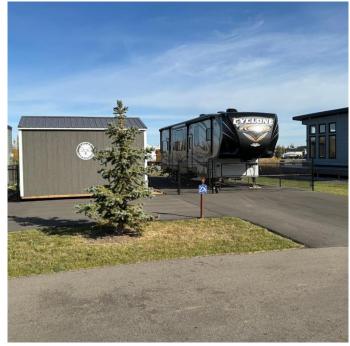

# \$122,500 - 41019 Range Road 1-1 # 206, Rural Lacombe County

MLS® #A2193387

\$122,500

0 Bedroom, 0.00 Bathroom, Land on 0.10 Acres

Sandy Point, Rural Lacombe County, Alberta

Escape to serenity at stunning Sandy Point Resort at Gull Lake! Nestled within the secure gated community of Sandy Point, this property offers the perfect retreat for seasonal vacations or year-round living. A professionally paved RV & separate boat pad and an 10x15 hardy boarded storage shed with overhead door to ensure all your essentials are taken care of. Gather around the fire pit for unforgettable evenings under a canopy of stars.