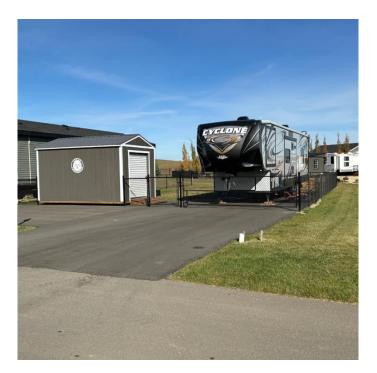

# \$122,500 - 41019 Range Road 1-1 # 206, Rural Lacombe County

MLS® #A2193387

\$122,500

0 Bedroom, 0.00 Bathroom, Land on 0.10 Acres

Sandy Point, Rural Lacombe County, Alberta

Escape to serenity at stunning Sandy Point Resort at Gull Lake! Nestled within the secure gated community of Sandy Point, this property offers the perfect retreat for seasonal vacations or year-round living. A professionally paved RV & separate boat pad and an 10x15 hardy boarded storage shed with overhead door to ensure all your essentials are taken care of. Gather around the fire pit for unforgettable evenings under a canopy of stars.