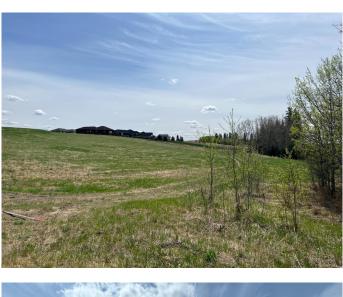

#### \$119,000

0 Bedroom, 0.00 Bathroom, Land on 0.50 Acres

Wolf Creek Village, Rural Ponoka County, Alberta

This stunning half-acre lot is the perfect setting for your dream home with a walkout! Overlooking the picturesque 16th hole, it offers a serene and private backdrop with mature trees lining the rear. The gentle slope from the road to the golf course enhances its appeal, creating an ideal foundation for your future home. Conveniently located just off the Highway 2 corridor, it's only a 10-minute drive to both Ponoka and Lacombe, providing quick access to all essential amenities.

### Exterior

Lot Description Backs on to Park/Green Space, On Golf Course