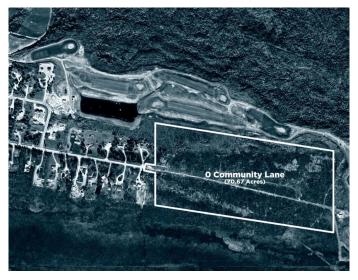

# \$1,500,000 - 0 Community Lane, Saprae Creek

MLS® #A2192338

\$1,500,000

0 Bedroom, 0.00 Bathroom, Land on 70.67 Acres

Saprae Creek Estates, Saprae Creek, Alberta

OWN THIS 70.67-ACRE PRIVATE PIECE OF PARADISE BACKING THE GOLF COURSE IN SAPRAE CREEK. This parcel of land represents the only opportunity in the Fort McMurray area to develop a huge lot or subdivide into up to as many as 33 lots. The scarcity of this type of lot availability provides a rare opportunity for the country residential lifestyle you have been waiting for. This massive lot is nestled in a secluded and private country residential setting where residents relish the calm in the close-knit hamlet of Saprae Creek. It is guiet by design and a location with a robust and active outdoor lifestyle. Saprae Creek is home to many recreational attractions, including Vista Ridge, a popular all-season recreation facility that offers skiing, snowboarding, downhill tubing, a wild play element park, mountain biking and quadding trails in the summer. Points West Trails is nearby, available for non-motorized and motorized recreational sports, including hiking, biking and cross-country skiing. The residents of Saprae Creek enjoy a playground, an Olympic-sized outdoor skating rink, a baseball diamond with bleachers, a volleyball court and basketball nets. Rotary Links Golf Course offers an 18-hole, LeFurber-designed, Links Style Course open to the public. More Saprae Creek activities include extensive snowmobile trails; nearby Clearwater Horse Club, and many special interest and sporting groups where neighbours come together to participate in yoga classes, family movie nights

# **Community Information**

Address 0 Community Lane
Subdivision Saprae Creek Estates

City Saprae Creek
County Wood Buffalo

Province Alberta
Postal Code T9H 5B4