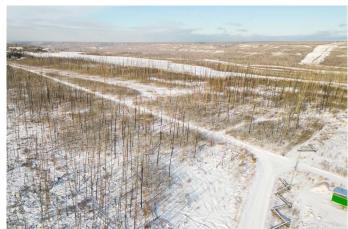

# \$1,500,000 - 0 Community Lane, Saprae Creek

MLS® #A2192338

\$1,500,000

0 Bedroom, 0.00 Bathroom, Land on 70.67 Acres

Saprae Creek Estates, Saprae Creek, Alberta

OWN THIS 70.67-ACRE PRIVATE PIECE OF PARADISE BACKING THE GOLF COURSE IN SAPRAE CREEK. This parcel of land represents the only opportunity in the Fort McMurray area to develop a huge lot or subdivide into up to as many as 33 lots. The scarcity of this type of lot availability provides a rare opportunity for the country residential lifestyle you have been waiting for. This massive lot is nestled in a secluded and private country residential setting where residents relish the calm in the close-knit hamlet of Saprae Creek. It is guiet by design and a location with a robust and active outdoor lifestyle. Saprae Creek is home to many recreational attractions, including Vista Ridge, a popular all-season recreation facility that offers skiing, snowboarding, downhill tubing, a wild play element park, mountain biking and quadding trails in the summer. Points West Trails is nearby, available for non-motorized and motorized recreational sports, including hiking, biking and cross-country skiing. The residents of Saprae Creek enjoy a playground, an Olympic-sized outdoor skating rink, a baseball diamond with bleachers, a volleyball court and basketball nets. Rotary Links Golf Course offers an 18-hole, LeFurber-designed, Links Style Course open to the public. More Saprae Creek activities include extensive snowmobile trails; nearby Clearwater Horse Club, and many special interest and sporting groups where neighbours come together to participate in yoga classes, family movie nights

### **Exterior**

Lot Description Backs on to Park/Green Space, Close to Clubhouse, Cul-De-Sac, Few

Trees, Greenbelt, Near Golf Course, Private, See Remarks, Near Ski Hill