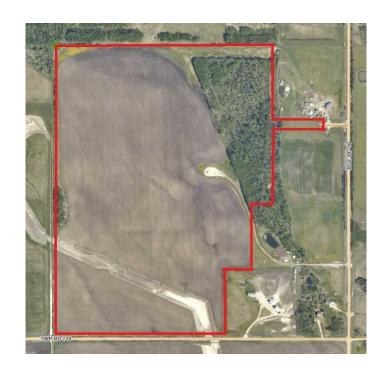

#### \$439,900

0 Bedroom, 0.00 Bathroom, Land on 111.35 Acres

NONE, Rural Grande Prairie No. 1, County of, Alberta

\*\*\$4200\*\* annual surface lease revenue. Nice parcel of farmland 15km out of Grande Prairie. This land is open and could be used for farmland, grazing, hay or a large parcel for an acreage. The convenient location is really hard to come by this close to the city. There are good wells in the area. Contact your agent with any questions or more details.

# **Essential Information**

MLS® # A2192321 Price \$439,900

Bathrooms 0.00

Acres 111.35

Type Land

Sub-Type Residential Land

Status Active

## **Community Information**

Address Se-25-72-5-w6

Subdivision NONE

City Rural Grande Prairie No. 1, County of

County Grande Prairie No. 1, County of

Province Alberta
Postal Code T0H 3C0