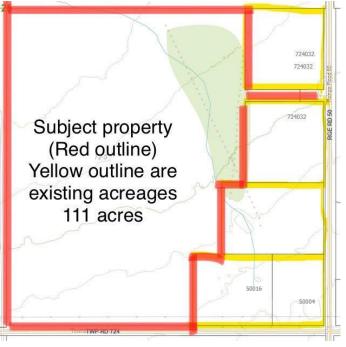

#### \$439,900

0 Bedroom, 0.00 Bathroom, Land on 111.35 Acres

NONE, Rural Grande Prairie No. 1, County of, Alberta

\*\*\$4200\*\* annual surface lease revenue. Nice parcel of farmland 15km out of Grande Prairie. This land is open and could be used for farmland, grazing, hay or a large parcel for an acreage. The convenient location is really hard to come by this close to the city. There are good wells in the area. Contact your agent with any questions or more details.

# **Essential Information**

MLS® # A2192321 Price \$439,900

Bathrooms 0.00

Acres 111.35

Type Land

Sub-Type Residential Land

Status Active

## **Community Information**

Address Se-25-72-5-w6

Subdivision NONE

City Rural Grande Prairie No. 1, County of

County Grande Prairie No. 1, County of

Province Alberta
Postal Code T0H 3C0