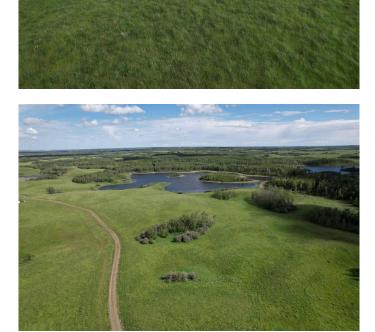

#### \$799,000

0 Bedroom, 0.00 Bathroom, Land on 127.66 Acres

NONE, Rural Red Deer County, Alberta

LOOKING TO BUILD or NEEDING GRAZING LAND (ungrazed in 2025)!! Â Hard to find quarter just 14 minutes east of Red Deer & 8 minutes from Pine Lake! Â The 127..66 +/acres of mixed topography on this special guarter offer stunning distant horizon views & high build sites overlooking several large water bodies including a dual island water body shared with the Red Deer Fish & Game Association Habitat Land. Â Excellent barbed wire cross-fences & perimeter fences surround this pasture quarter currently in tame and native grass with approximately 60 +/- acres being cultivatable. A The balance of the acres are knob & kettle type Parkland offering amazing grazing & treed habitat for moose, deer, upland birds, and waterfowl. Upgraded newly paved approach into the property provides easy access off paved highway 816 & extends nearly the full 1/2 mile from the west to the east property lines. Â New water well (50.0 gallons per minute) & EQUS power service installed on this parcel making it easy to service for your dream home & yard site build out. Â Surface lease revenue of \$4500 annual. Â Land doesn't come much better located and offer the lifestyle, recreation, grazing, and investment opportunity that this one does! Â Just minutes to the CITY & the LAKE!