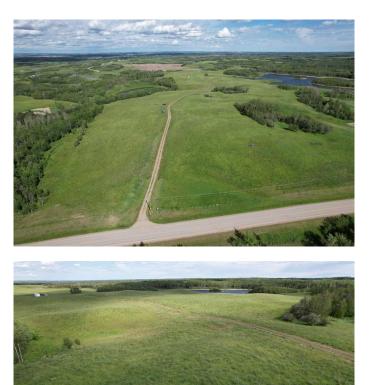

#### \$799,000

0 Bedroom, 0.00 Bathroom, Land on 127.66 Acres

NONE, Rural Red Deer County, Alberta

LOOKING TO BUILD or NEEDING GRAZING LAND (ungrazed in 2025)!! Â Hard to find quarter just 14 minutes east of Red Deer & 8 minutes from Pine Lake! Â The 127..66 +/acres of mixed topography on this special guarter offer stunning distant horizon views & high build sites overlooking several large water bodies including a dual island water body shared with the Red Deer Fish & Game Association Habitat Land. Â Excellent barbed wire cross-fences & perimeter fences surround this pasture quarter currently in tame and native grass with approximately 60 +/- acres being cultivatable. A The balance of the acres are knob & kettle type Parkland offering amazing grazing & treed habitat for moose, deer, upland birds, and waterfowl. Upgraded newly paved approach into the property provides easy access off paved highway 816 & extends nearly the full 1/2 mile from the west to the east property lines. Â New water well (50.0 gallons per minute) & EQUS power service installed on this parcel making it easy to service for your dream home & yard site build out. Â Surface lease revenue of \$4500 annual. Â Land doesn't come much better located and offer the lifestyle, recreation, grazing, and investment opportunity that this one does! Â Just minutes to the CITY & the LAKE!