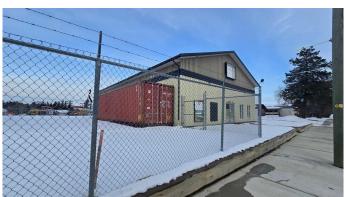

## \$360,000

0 Bedroom, 0.00 Bathroom, Commercial on 0.00 Acres

NONE, Plamondon, Alberta

Commercial Building for Sale in Plamondon, AB. This 46'x80' building formerly housed a hardware store and could now accommodate a variety of business ventures. Built in 1996, the building features epoxy floors, two fully tiled bathrooms, an office space, rear access with a 14x12 overhead door and commercial grade opener, a storage area plus 19x16 mezzanine. The mechanical entails two furnaces, 200 amp electrical service and two A/C units. Outside the street frontage is paved, the side and back yards are compact gravel and the property is partially fenced with privacy chain-link. Click on the 3-D tour to virtually see inside this building and see what you can buy for only \$97.83/sq.ft.

## **Exterior**

Lot Description Back Lane, Level

Roof Metal

Construction Concrete, Metal Siding, Wood Frame

Foundation Slab