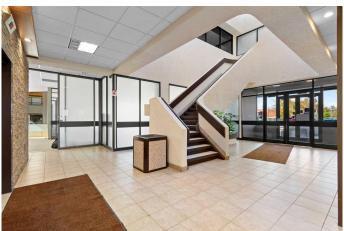

#### \$1,200

0 Bedroom, 0.00 Bathroom, Commercial on 0.00 Acres

Central Business District., Grande Prairie, Alberta

All in lease. \$1,200/month. If you're looking to take your business to the next level and want to get into a space in a well respected professional building, this is your opportunity. Currently set up with built-in desks and a large storage area, this 759 sq.ft. main floor unit is located in the prestigious Windsor Court building in downtown Grande Prairie. Access is from the main vestibule of the building, with close proximity to the common washrooms that are currently slated for a full renovation. Don't let this opportunity pass you by, contact your favorite commercial real estate professional today to arrange a viewing.