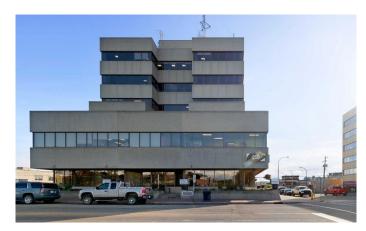

#### \$1,200

0 Bedroom, 0.00 Bathroom, Commercial on 0.00 Acres

Central Business District., Grande Prairie, Alberta

All in lease. \$1,200/month. If you're looking to take your business to the next level and want to get into a space in a well respected professional building, this is your opportunity. Currently set up with built-in desks and a large storage area, this 759 sq.ft. main floor unit is located in the prestigious Windsor Court building in downtown Grande Prairie. Access is from the main vestibule of the building, with close proximity to the common washrooms that are currently slated for a full renovation. Don't let this opportunity pass you by, contact your favorite commercial real estate professional today to arrange a viewing.