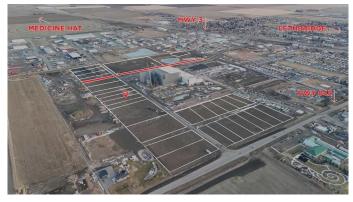

#### NONE, Coaldale, Alberta

Position your business for success with this 1.08 (+/-) acre Industry -zoned lot, located within Coaldale's expanding industrial corridor. Situated in the 845 Development Industrial Subdivision, this prime commercial opportunity offers flexible lot sizes ranging from 1 to 8 acres, providing scalable solutions for a variety of commercial and industrial operations.

The development features direct access from Highway 845, a highly traveled route in the area that connects to Alberta Highway 3 which is a major transportation passageway for logistics, material transport, and industrial supply chains. This strategic location enhances connectivity and accessibility for businesses requiring efficient transportation solutions.