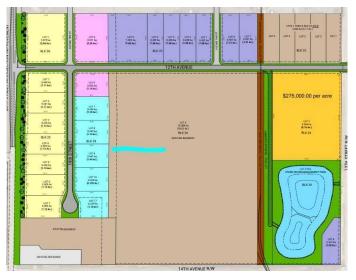

#### NONE, Coaldale, Alberta

Position your business for success with this 1.08 (+/-) acre Industry -zoned lot, located within Coaldale's expanding industrial corridor. Situated in the 845 Development Industrial Subdivision, this prime commercial opportunity offers flexible lot sizes ranging from 1 to 8 acres, providing scalable solutions for a variety of commercial and industrial operations.

## **Additional Information**

| Date Listed    | February 3rd, 2025 |
|----------------|--------------------|
| Days on Market | 136                |
| Zoning         | I - Industry       |