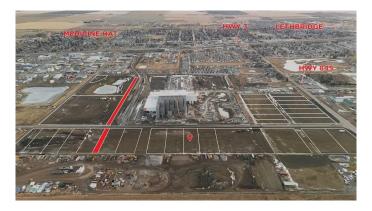

#### NONE, Coaldale, Alberta

Position your business for success with this 1.08 (+/-) acre Industry -zoned lot, located within Coaldale's expanding industrial corridor. Situated in the 845 Development Industrial Subdivision, this prime commercial opportunity offers flexible lot sizes ranging from 1 to 8 acres, providing scalable solutions for a variety of commercial and industrial operations.

The development features direct access from Highway 845, a highly traveled route in the area that connects to Alberta Highway 3 which is a major transportation passageway for logistics, material transport, and industrial supply chains. This strategic location enhances connectivity and accessibility for businesses requiring efficient transportation solutions.