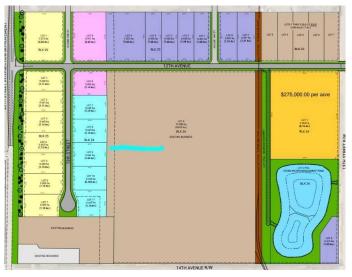

#### NONE, Coaldale, Alberta

Position your business for success with this 1.08 (+/-) acre Industry -zoned lot, located within Coaldaleâ€<sup>™</sup>s expanding industrial corridor. Situated in the 845 Development Industrial Subdivision, this prime commercial opportunity offers flexible lot sizes ranging from 1 to 8 acres, providing scalable solutions for a variety of commercial and industrial operations.

## **Essential Information**

| A2191980        |
|-----------------|
| \$333,720       |
| 0.00            |
| 1.08            |
| Land            |
| Commercial Land |
| Active          |
|                 |

## **Community Information**

| Address     | 1702 12 Avenue    |
|-------------|-------------------|
| Subdivision | NONE              |
| City        | Coaldale          |
| County      | Lethbridge County |
| Province    | Alberta           |
| Postal Code | T1M0G6            |

## **Additional Information**

| Date Listed    | February 3rd, 2025 |
|----------------|--------------------|
| Days on Market | 136                |
| Zoning         | I - Industry       |