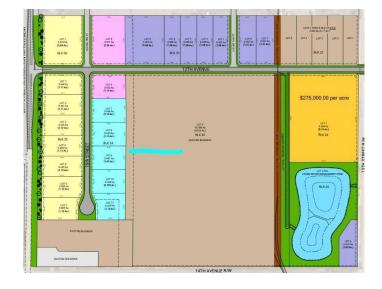

## \$807,750

0 Bedroom, 0.00 Bathroom, Land on 2.25 Acres

NONE, Coaldale, Alberta

Position your business for success with this 2.25 (+/-) acre Industry -zoned lot, located within Coaldale's expanding industrial corridor. Situated in the 845 Development Industrial Subdivision, this prime commercial opportunity offers flexible lot sizes ranging from 1 to 8 acres, providing scalable solutions for a variety of commercial and industrial operations.

#### **Additional Information**

Date Listed February 3rd, 2025

Days on Market 135

Zoning I-Industry