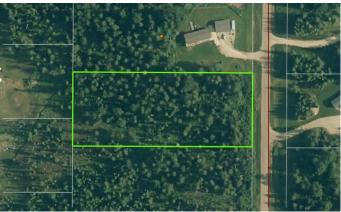

## \$62,000

0 Bedroom, 0.00 Bathroom, Land on 2.55 Acres

NONE, Rural Woodlands County, Alberta

A treed lot of 2.55 acres. Only a short drive east of Whitecourt, there is access to hundreds of miles of recreational land to walk, quad, or snowmobile from this land. Set up your acreage, the right way! There is no time limit for building in this subdivision. Zoning is country residential restricted, open to manufactured and construction homes. One of the best-priced lots to be offered at this price.

## **Community Information**

| Address     | 20, 112051 Township Road 591 |
|-------------|------------------------------|
| Subdivision | NONE                         |
| City        | Rural Woodlands County       |
| County      | Woodlands County             |
| Province    | Alberta                      |
| Postal Code | T7S 1N3                      |