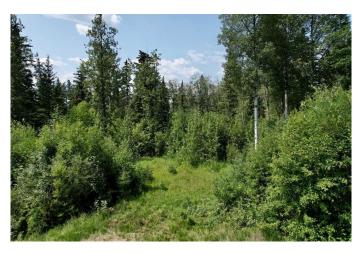

## \$62,000

0 Bedroom, 0.00 Bathroom, Land on 2.55 Acres

NONE, Rural Woodlands County, Alberta

A treed lot of 2.55 acres. Only a short drive east of Whitecourt, there is access to hundreds of miles of recreational land to walk, quad, or snowmobile from this land. Set up your acreage, the right way! There is no time limit for building in this subdivision. Zoning is country residential restricted, open to manufactured and construction homes. One of the best-priced lots to be offered at this price.

#### Exterior

Lot Description Brush, Corners Marked, Native Plants, Rectangular Lot, Wooded