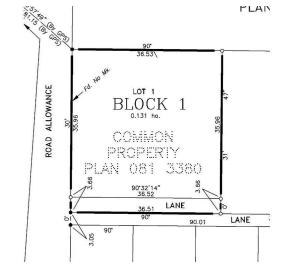

#### \$225,000

0 Bedroom, 0.00 Bathroom, Land on 0.33 Acres

NONE, Sundre, Alberta

Great location for this commercial lot. Close to downtown and multi family sites. Build and lease out or use for your business. Lot is 117.97 feet x 119.84 feet