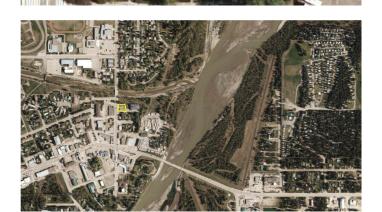

#### \$225,000

0 Bedroom, 0.00 Bathroom, Land on 0.33 Acres

NONE, Sundre, Alberta

Great location for this commercial lot. Close to downtown and multi family sites. Build and lease out or use for your business. Lot is 117.97 feet x 119.84 feet

# **Community Information**

Address 201 Center Street

Subdivision **NONE** City Sundre

Mountain View County County

**Province** Alberta Postal Code t0m 1x0

**Exterior** 